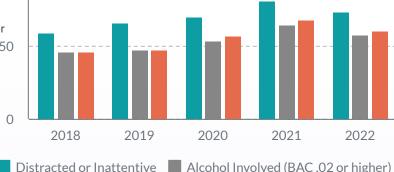

◆ Louisiana Fatalities ◆ Suspected Serious Injuries

Louisiana Crash Fatalities by Category

of people in Louisiana killed in distracted or inattentive driving crashes from 2018-2022 were male.

Source: Center for Analytics & Research in Transportation Safety

No Seat Belt or Improperly Restrained

Louisiana Distracted or Inattentive Crash Fatalities by Age (2018-2022)

Louisiana Distracted or Inattentive Crash Fatalities by Race (2018-2022)