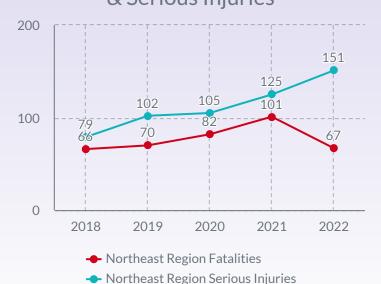

## NORTHEAST LOUISIANA

Caldwell, East Carroll, Franklin, Jackson, Lincoln, Madison, Morehouse, Ouachita, Richland, Tensas, Union, and West Carroll parishes

Louisiana Crash Fatalities & Serious Injuries

Northeast Louisiana Crash Fatalities & Serious Injuries