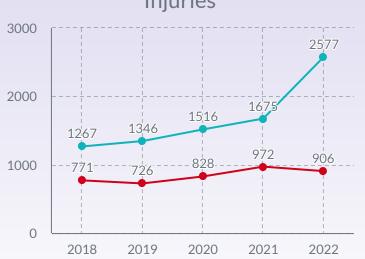

## NORTHEAST LOUISIANA

Caldwell, East Carroll, Franklin, Jackson, Lincoln, Madison, Morehouse, Ouachita, Richland, Tensas, Union, and West Carroll parishes

Louisiana Crash Fatalities & Serious Injuries

Northeast Louisiana Crash Fatalities & Serious Injuries