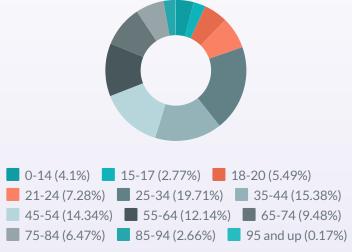

No Seat Belt or Improperly Restrained

Louisiana Distracted or Inattentive Crash Fatalities by Age (2018-2022)

Louisiana Distracted or Inattentive Crash Fatalities by Race (2018-2022)