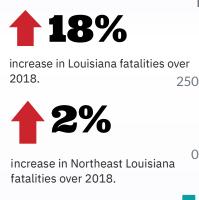

## NORTHEAST LOUISIANA

Caldwell, East Carroll, Franklin, Jackson, Lincoln, Madison, Morehouse, Ouachita, Richland, Tensas, Union, and West Carroll parishes

Louisiana Crash Fatalities & Serious Injuries

Northeast Louisiana Crash Fatalities & Serious Injuries