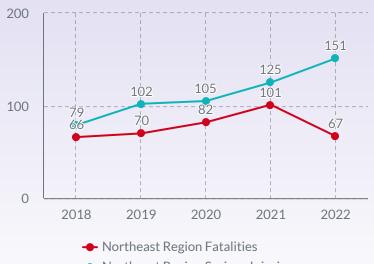

Northeast Louisiana Crash Fatalities & Serious Injuries

Northeast Region Serious Injuries

Source: Center for Analytics & Research in Transportation Safety

2022 annual cost per person for crash fatalities in Louisiana.