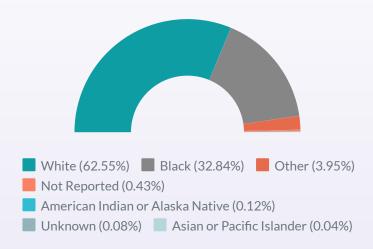

Louisiana Alcohol Involved Crash Fatalities (BAC .02 or higher) by Race (2018-2022)