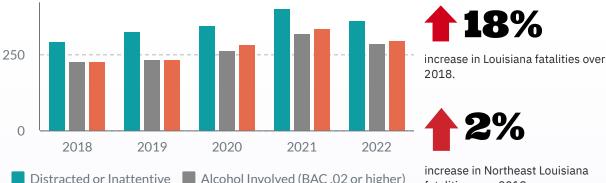

## Louisiana Crash Fatalities by Category

Distracted or Inattentive Alcohol Involved (BAC .02 or higher) No Seat Belt or Improperly Restrained

increase in Northeast Louisiana fatalities over 2018.

**BAC** of Louisiana Driver Fatalities in Crashes (2018-2022)