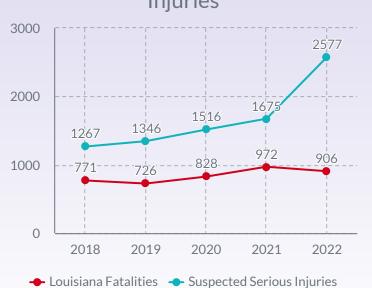

## CRASH STATS THEAST LOUISIANA

Caldwell, East Carroll, Franklin, Jackson, Lincoln, Madison, Morehouse, Ouachita, Richland, Tensas, Union, and West Carroll parishes

Louisiana Crash Fatalities & Serious **Injuries** 