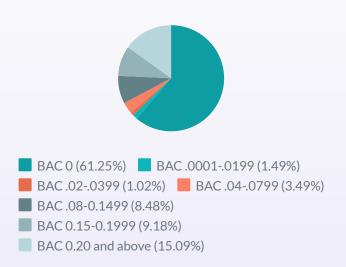

Louisiana Alcohol Involved Crash Fatalities (BAC .02 or higher) by Race (2018-2022)